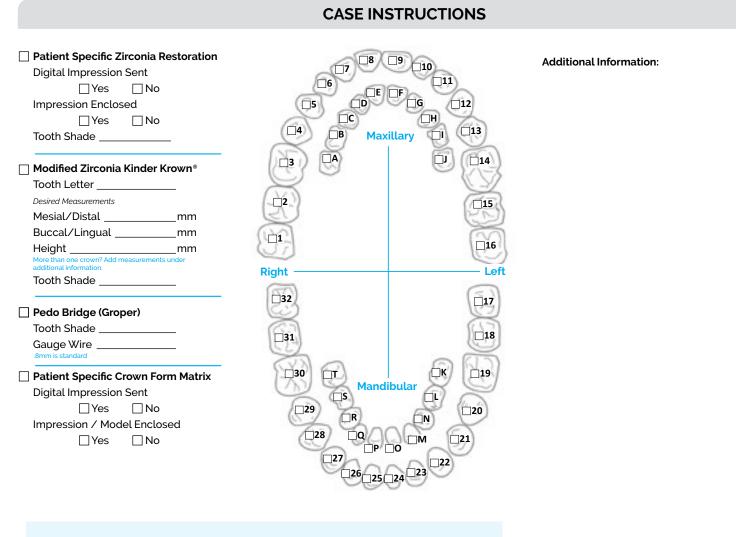

## Kinder Krowns<sup>®</sup> Rx

Laboratory Procedure Prescription

| OFFICE INFORMATION                                                    | CASE INFORMATION  |
|-----------------------------------------------------------------------|-------------------|
| Doctor Name Patient Name   Practice Name Gender   Address Patient Age |                   |
| City State Zipcode<br>Office Phone                                    | RX Date Next Appt |
| Cell Phone                                                            |                   |



**Dentist Signature** 

By keying in your name, you are digitally signing this document.

## **Dentist License Number**



Terms: Net 30 with a service charge of 1.5% per month on charges over 30 days after statement date. Only if signed, construct and deliver the herein described dental restoration(s). Client shall be responsible for all fees, costs, charges, and expenses expended or incurred in any suit or action for collection of paste due amounts or enforcement of provisions of this Agreement.